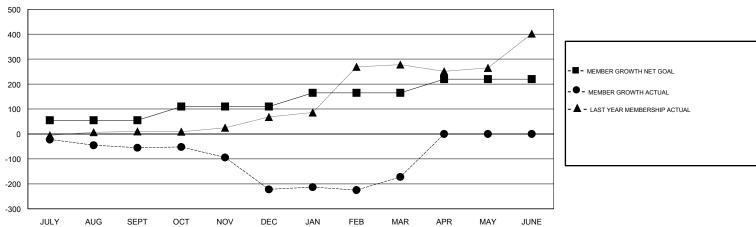

# GOALS AND ACTUAL MEMBERS CUMULATIVE

| DROPPED CLUBS: 5  DROPPED MEMBERS |     | 30 CLUBS OF 103 ADDED 1 OR MORE NEW MEMBERS | GENDER DISTRIBUTION  MALE 1,479 (74.17%)  FEMALE 515 (25.83%)  Women Percentage Fiscal Year Goal: 15% |     |
|-----------------------------------|-----|---------------------------------------------|-------------------------------------------------------------------------------------------------------|-----|
| DECEASED                          | 0   | CLICK HERE FOR CUMULATIVE                   | TOTAL FAMILY UNIT MEMBERS                                                                             |     |
| CLUB CANCELLED                    | 100 | MEMBERSHIP DATA                             |                                                                                                       | 808 |
| OTHER 260                         |     |                                             | FAMILY MEMBERS PAYING HALF DUES                                                                       |     |
| TOTAL                             | 360 |                                             |                                                                                                       |     |

# LOCATION PAKISTAN

**GMT CA** 

| Clubs                 |               |           |               | Members               |                           |                         |                                              |
|-----------------------|---------------|-----------|---------------|-----------------------|---------------------------|-------------------------|----------------------------------------------|
| RESULTS FOR 2018-2019 |               |           |               | RESULTS FOR 2018-2019 |                           |                         |                                              |
| QUARTER               | NEW CLUB GOAL | NEW CLUBS | DROPPED CLUBS | QUARTER               | MEMBER GROWTH NET<br>GOAL | MEMBER GROWTH<br>ACTUAL | DROPPED MEMBERS ACTUAL (including transfers) |
| JULY/AUG/SEPT         | 2             | 1         | 2             | JULY/AUG/SEPT         | 55                        | 41                      | 94                                           |
| OCT/NOV/DEC           | 2             | 0         | 3             | OCT/NOV/DEC           | 55                        | 40                      | 203                                          |
| JAN/FEB/MAR           | 2             | 2         | 0             | JAN/FEB/MAR           | 55                        | 159                     | 63                                           |
| APR/MAY/JUNE          | 2             | 0         | 0             | APR/MAY/JUNE          | 55                        | 0                       | 0                                            |