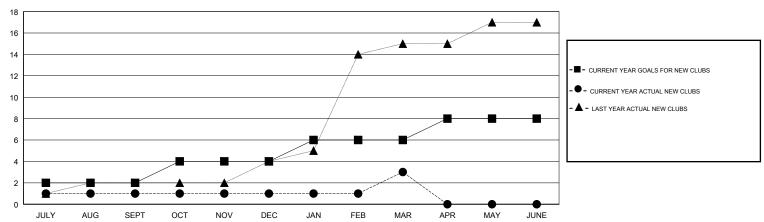

#### GOALS AND ACTUAL NEW CLUBS CUMULATIVE

# LOCATION PAKISTAN

**GMT CA** 

| Clubs                 |               |           |               | Members               |                           |                         |                                              |
|-----------------------|---------------|-----------|---------------|-----------------------|---------------------------|-------------------------|----------------------------------------------|
| RESULTS FOR 2018-2019 |               |           |               | RESULTS FOR 2018-2019 |                           |                         |                                              |
| QUARTER               | NEW CLUB GOAL | NEW CLUBS | DROPPED CLUBS | QUARTER               | MEMBER GROWTH NET<br>GOAL | MEMBER GROWTH<br>ACTUAL | DROPPED MEMBERS ACTUAL (including transfers) |
| JULY/AUG/SEPT         | 2             | 1         | 2             | JULY/AUG/SEPT         | 55                        | 41                      | 94                                           |
| OCT/NOV/DEC           | 2             | 0         | 3             | OCT/NOV/DEC           | 55                        | 40                      | 203                                          |
| JAN/FEB/MAR           | 2             | 2         | 0             | JAN/FEB/MAR           | 55                        | 159                     | 63                                           |
| APR/MAY/JUNE          | 2             | 0         | 0             | APR/MAY/JUNE          | 55                        | 0                       | 0                                            |